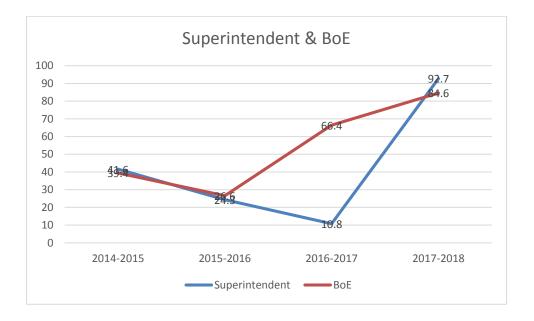

### SUPERINTENDENT/BOARD LEADERSHIP

Confidence in the HCPSS Superintendent and Board of Education are at the highest level ever measured in this survey. Educator confidence in the Superintendent is 92.7% which is up from 10.8% in 2016-2017. Confidence in the Howard County Board of Education continues to rise. Last year it was at 66.4% and this year it rose to 84.6%.