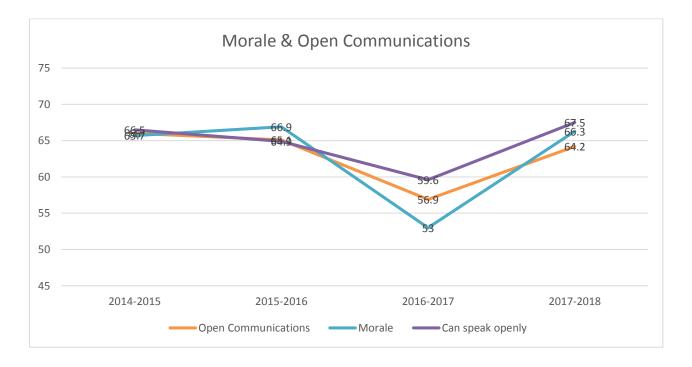

### MORALE

Agreement with the statement "Overall, morale in my school/work site is good" significantly increased from last year's 53% to 66.3% this year. This may correlate to a decrease in respondents that believe increase workload is contributing to a decline in morale, 60.9% as compared to 71.5% last year.

In addition, educator's feelings of an atmosphere of open communication and trust at their school has increased from 56.9% last year to 64.2% this year. The agreement that educators can speak openly without the fear of repercussions has also risen at a similar rate, from 59.6% last year to 67.5% this year.