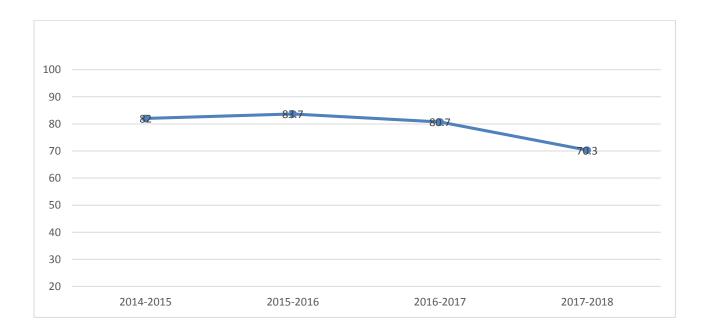

### EDUCATION "REFORM" and STANDARDIZED TESTING

For the first time, we have seen a significant drop in the number of educators that say there is too much instructional time spent on administering assessments. Although a clear majority still report that too much time is spent administering assessments, 70.3%, this is down from a high of 83.7%. This coincides with the legislative limits on testing passed in 2017, as well as the new Superintendent's focus on the whole student - not just their test scores.