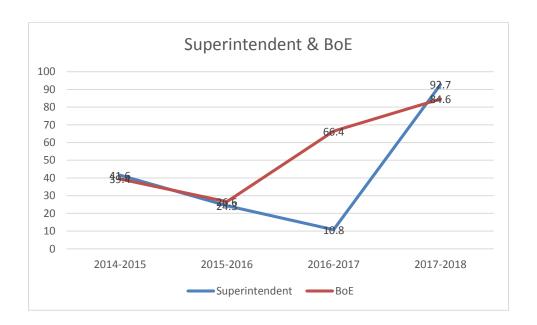

### SUPERINTENDENT/BOARD LEADERSHIP

Confidence in the HCPSS Superintendent and Board of Education are at the highest level ever measured in this survey. Educator confidence in the Superintendent is 92.7% which is up from 10.8% in 2016-2017. Confidence in the Howard County Board of Education continues to rise. Last year it was at 66.4% and this year it rose to 84.6%.