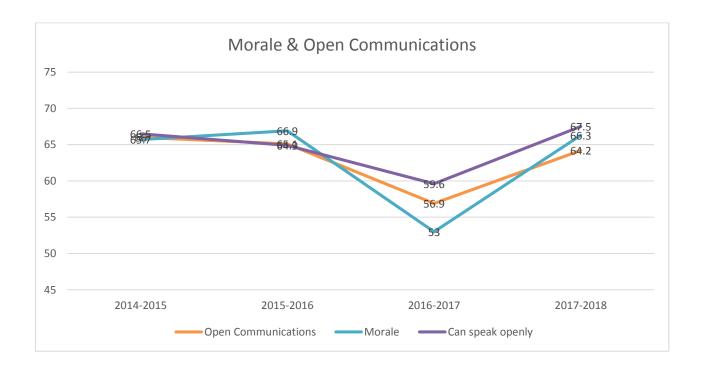

### **MORALE**

Agreement with the statement "Overall, morale in my school/work site is good" significantly increased from last year's 53% to 66.3% this year. This may correlate to a decrease in respondents that believe increase workload is contributing to a decline in morale, 60.9% as compared to 71.5% last year.

In addition, educator's feelings of an atmosphere of open communication and trust at their school has increased from 56.9% last year to 64.2% this year. The agreement that educators can speak openly without the fear of repercussions has also risen at a similar rate, from 59.6% last year to 67.5% this year.