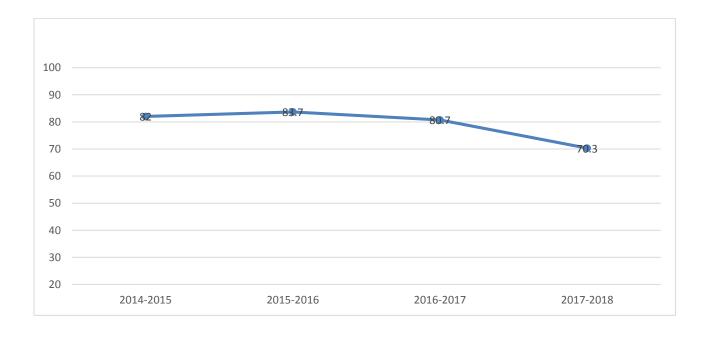

### **EDUCATION "REFORM" and STANDARDIZED TESTING**

For the first time, we have seen a significant drop in the number of educators that say there is too much instructional time spent on administering assessments. Although a clear majority still report that too much time is spent administering assessments, 70.3%, this is down from a high of 83.7%. This coincides with the legislative limits on testing passed in 2017, as well as the new Superintendent's focus on the whole student - not just their test scores.