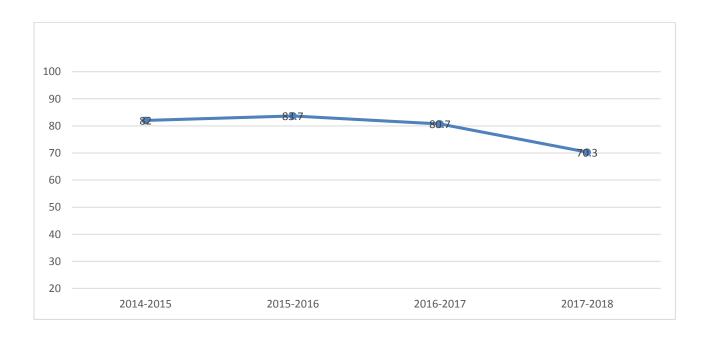

### **EDUCATION "REFORM" and STANDARDIZED TESTING**

For the first time, we have seen a significant drop in the number of educators that say there is too much instructional time spent on administering assessments. Although a clear majority still report that too much time is spent administering assessments, 70.3%, this is down from a high of 83.7%. This coincides with the legislative limits on testing passed in 2017, as well as the new Superintendent's focus on the whole student - not just their test scores.