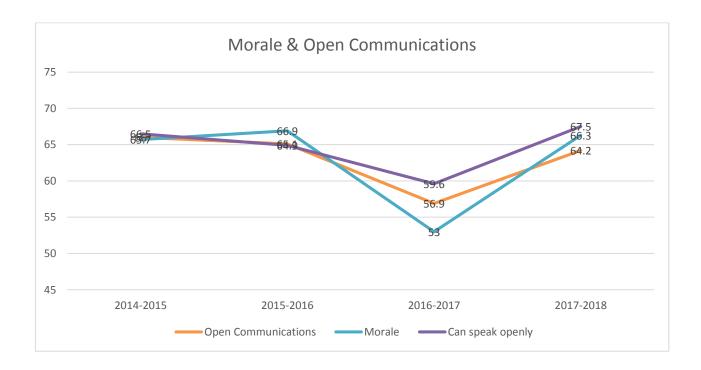

## **MORALE**

Agreement with the statement "Overall, morale in my school/work site is good" significantly increased from last year's 53% to 66.3% this year. This may correlate to a decrease in respondents that believe increase workload is contributing to a decline in morale, 60.9% as compared to 71.5% last year.

In addition, educator's feelings of an atmosphere of open communication and trust at their school has increased from 56.9% last year to 64.2% this year. The agreement that educators can speak openly without the fear of repercussions has also risen at a similar rate, from 59.6% last year to 67.5% this year.