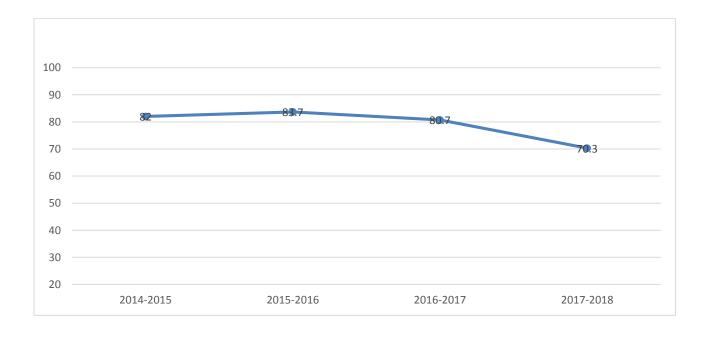

## **EDUCATION "REFORM" and STANDARDIZED TESTING**

For the first time, we have seen a significant drop in the number of educators that say there is too much instructional time spent on administering assessments. Although a clear majority still report that too much time is spent administering assessments, 70.3%, this is down from a high of 83.7%. This coincides with the legislative limits on testing passed in 2017, as well as the new Superintendent's focus on the whole student - not just their test scores.