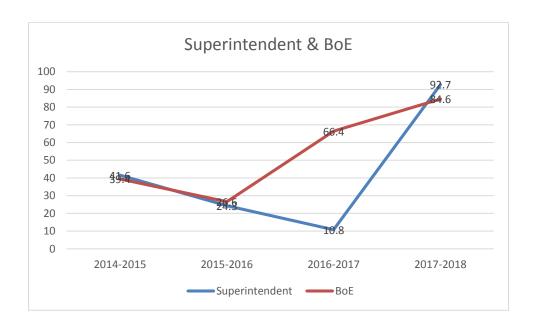

## SUPERINTENDENT/BOARD LEADERSHIP

Confidence in the HCPSS Superintendent and Board of Education are at the highest level ever measured in this survey. Educator confidence in the Superintendent is 92.7% which is up from 10.8% in 2016-2017. Confidence in the Howard County Board of Education continues to rise. Last year it was at 66.4% and this year it rose to 84.6%.