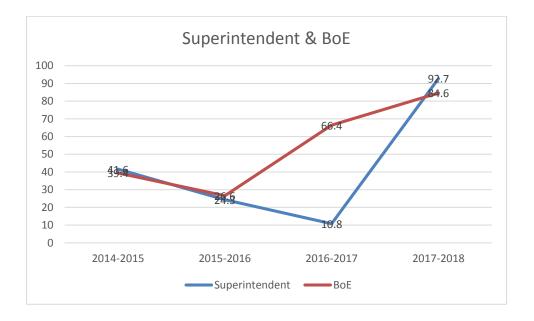

#### SUPERINTENDENT/BOARD LEADERSHIP

Confidence in the HCPSS Superintendent and Board of Education are at the highest level ever measured in this survey. Educator confidence in the Superintendent is 92.7% which is up from 10.8% in 2016-2017. Confidence in the Howard County Board of Education continues to rise. Last year it was at 66.4% and this year it rose to 84.6%.

#### AT A GLANCE

| Statement                                                                              | % Agree |
|----------------------------------------------------------------------------------------|---------|
| I have confidence in the leadership exhibited by the HCPSS Superintendent.             | 92.7%   |
| I have confidence in the leadership exhibited by the Howard County Board of Education. | 84.6%   |
| I have confidence in the leadership exhibited by HCEA.                                 | 93.9%   |
| Overall, morale at my school/worksite is good.                                         | 66.3%   |
| I am provided adequate time during the workday to plan, prepare for and do my job.     | 56.2%   |