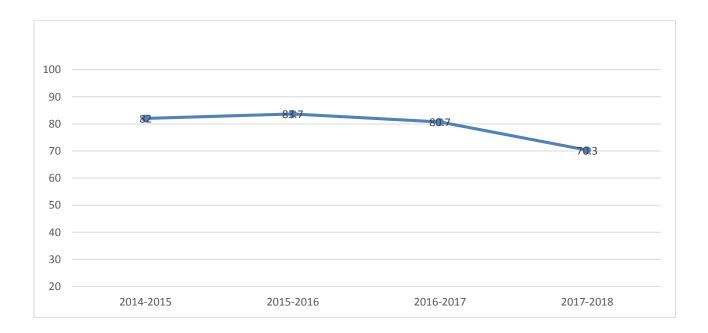

#### EDUCATION "REFORM" and STANDARDIZED TESTING

For the first time, we have seen a significant drop in the number of educators that say there is too much instructional time spent on administering assessments. Although a clear majority still report that too much time is spent administering assessments, 70.3%, this is down from a high of 83.7%. This coincides with the legislative limits on testing passed in 2017, as well as the new Superintendent's focus on the whole student - not just their test scores.