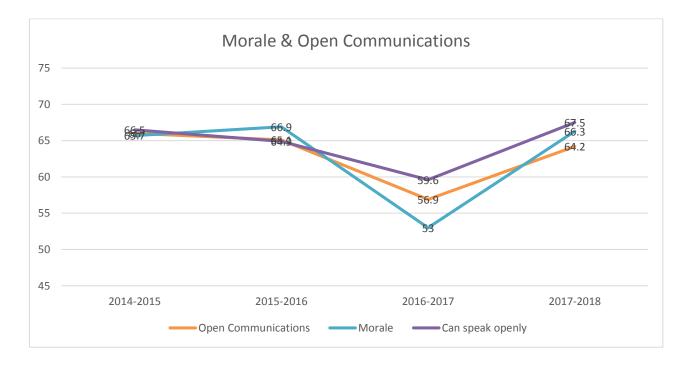

#### MORALE

Agreement with the statement "Overall, morale in my school/work site is good" significantly increased from last year's 53% to 66.3% this year. This may correlate to a decrease in respondents that believe increase workload is contributing to a decline in morale, 60.9% as compared to 71.5% last year.

In addition, educator's feelings of an atmosphere of open communication and trust at their school has increased from 56.9% last year to 64.2% this year. The agreement that educators can speak openly without the fear of repercussions has also risen at a similar rate, from 59.6% last year to 67.5% this year.

#### AT A GLANCE

| Statement                                                                              | % Agree |
|----------------------------------------------------------------------------------------|---------|
| I have confidence in the leadership exhibited by the HCPSS Superintendent.             | 92.7%   |
| I have confidence in the leadership exhibited by the Howard County Board of Education. | 84.6%   |
| I have confidence in the leadership exhibited by HCEA.                                 | 93.9%   |
| Overall, morale at my school/worksite is good.                                         | 66.3%   |
| I am provided adequate time during the workday to plan, prepare for and do my job.     | 56.2%   |