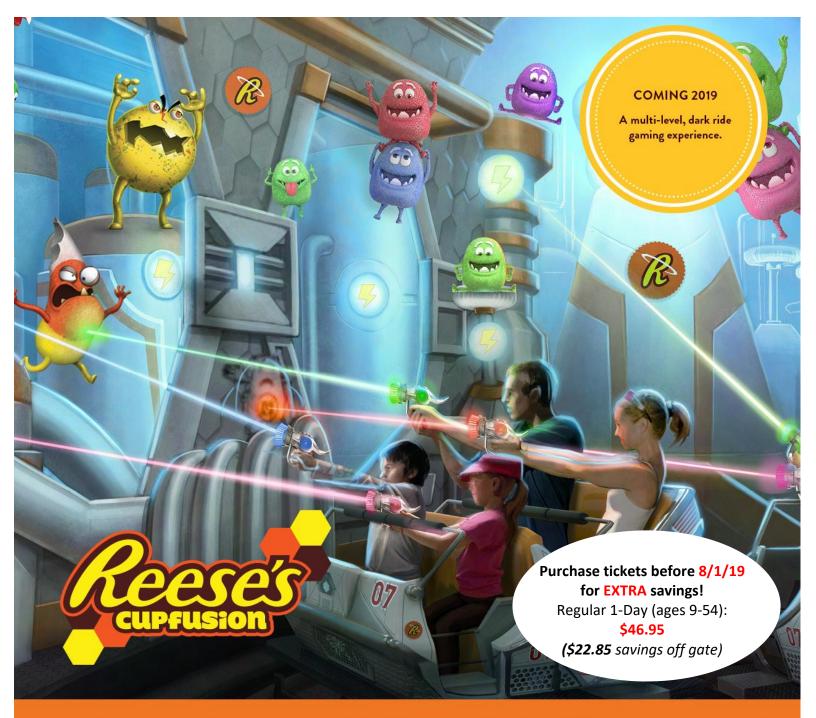

## DISCOUNTED HERSHEYPARK TICKETS

Available online NOW through the company link and using your company code.

|                                                      | Your RATE | GATE    | SAVINGS   |
|------------------------------------------------------|-----------|---------|-----------|
| Regular 1-Day (ages 9-54) purchase before 8/1/19:    | \$46.95   | \$69.80 | (\$22.85) |
| Regular 1-Day (ages 9-54) purchase beginning 8/1/19: | \$52.95   | \$69.80 | (\$16.85) |
| Junior 1-Day (ages 3-8):                             | \$39.95   | \$47.80 | (\$7.85)  |
| <b>Senior 1-Day</b> (ages 55-69)                     | \$39.95   | \$47.80 | (\$7.85)  |
| Senior+ 1-Day (ages 70+):                            | \$25.95   | \$32.80 | (\$6.85)  |
| Regular 2-Day (ages 9-54):                           | \$90.20   | \$90.70 | (\$0.50)  |
| <b>Jr/Sr 2-Day</b> (ages 3-8; 55-69):                | \$68.70   | \$71.70 | (\$3.00)  |